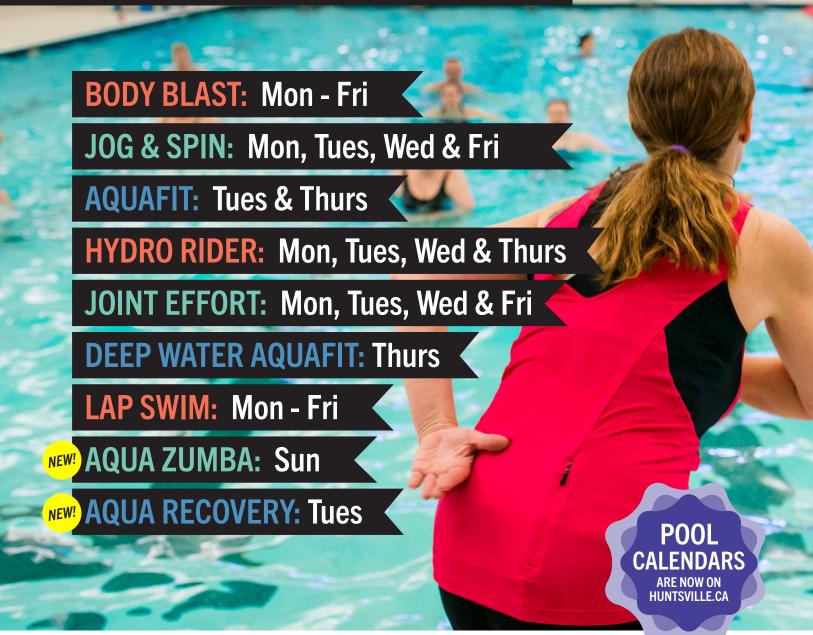

| Aquafitness         | <b>Preschool Swim</b> | Adult Lessons |
|---------------------|-----------------------|---------------|
| Laps / Leisure Swim | Swim Lessons          |               |

| MOI                                                   | NDAY                                  | TUESDAY                                 |                                   | WEDN                            | IESDAY                              | THURSDAY                           |                                   | FRIDAY                       |                                   | SATURDAY                    |                                  | SUNDAY                      |                                  |
|-------------------------------------------------------|---------------------------------------|-----------------------------------------|-----------------------------------|---------------------------------|-------------------------------------|------------------------------------|-----------------------------------|------------------------------|-----------------------------------|-----------------------------|----------------------------------|-----------------------------|----------------------------------|
| Lap Swim 1<br>6:30 - 7:30                             |                                       | Lap Swim 1<br>6:30 - 7:30               |                                   | Adult Advanc<br>6:30 - 7:30     | ed                                  | Lap Swim 1<br>6:30 - 7:30          |                                   | Lap Swim 1<br>6:30 - 7:30    |                                   |                             |                                  |                             |                                  |
| Lap Swim 2<br>7:30 - 8:15                             |                                       | Lap Swim 2<br>7:30 - 8:15               |                                   | Lap Swim 2<br>7:30 - 8:15       |                                     | Lap Swim 2<br>7:30 - 8:15          |                                   | Lap Swim 2<br>7:30 - 8:15    |                                   |                             |                                  |                             |                                  |
| Lap Swim 3<br>8:15 - 9:00                             |                                       | Lap Swim 3<br>8:15 - 9:00               |                                   | Lap Swim 3<br>8:15 - 9:00       |                                     | Lap Swim 3<br>8:15 - 9:00          |                                   | Lap Swim 3<br>8:15 - 9:00    |                                   | Adult                       | Lap Swim                         |                             |                                  |
| Body Blast<br>9:00 - 9:45                             | Preschool<br>Swim                     | Body Blast<br>9:00 - 9:45               | Preschool<br>Swim                 | Body Blast<br>9:00 - 9:45       | Preschool<br>Swim                   | Body Blast<br>9:00 - 9:45          | Preschool<br>Swim                 | Body Blast<br>9:00 - 9:45    | Preschool<br>Swim                 | Multi-Level<br>8:30 - 9:30  | (2)<br>8:30 - 9:30               |                             |                                  |
| Jog and Spin<br>9:45 - 10:30                          | 9:15 -<br>10:00                       | Jog and Spin<br>9:45 - 10:30            | 9:15 -<br>10:00                   | Jog and Spin<br>9:45 - 10:30    | 9:15 -<br>10:00                     | DW Body Blas<br>9:45 - 10:30       | 9:15 -<br>10:00                   | Jog and Spin<br>9:45 - 10:30 | 9:15 -<br>10:00                   | LSS Swim Le<br>9:30 - 1:00  | LSS Swim Lessons<br>9:30 - 1:00  |                             |                                  |
| Self Guided<br>10:30 - 11:15                          | Hydro-<br>5 Rider<br>10:30 -<br>11:15 | Aquafit<br>10:30 - 11:15                |                                   | Self Guided<br>10:30 -<br>11:15 | Hydro-<br>Rider<br>10:30 -<br>11:15 | Aquafit<br>10:30 - 11:15           | j                                 | Leisure Swim<br>10:30 - 11:1 | 5                                 |                             |                                  |                             |                                  |
| Joint Effort Joint Effort 11:15 - 12:00 11:15 - 12:00 |                                       | Joint Effort<br>11:15 - 12:00           | Hydro-Rider<br>11:15 -<br>12:00   |                                 | Self Guided<br>11:15 -<br>12:00     | Joint Effort<br>11:15 - 12:00      |                                   |                              |                                   | Aqua Zumba<br>11:00 - 11:45 |                                  |                             |                                  |
| Lap Swim<br>12:00 - 1:00                              | Preschool<br>Swim<br>12:00 - 1:00     | Lap Swim<br>12:00 - 1:00                | Preschool<br>Swim<br>12:00 - 1:00 | Lap Swim<br>12:00 -<br>1:00     | Preschool<br>Swim<br>12:00 - 1:30   | Lap Swim<br>12:00 - 1:00           | Preschool<br>Swim<br>12:00 - 1:00 | Lap Swim<br>12:00 -<br>1:00  | Preschool<br>Swim<br>12:00 - 1:00 |                             |                                  |                             |                                  |
| LSS Swim<br>Lessons<br>1:00 - 2:30                    | Preschool<br>Swim<br>1:45 - 2:30      | Adult Multi-Level<br>1:00 - 2:00        |                                   |                                 |                                     |                                    |                                   |                              |                                   | Lap Swim<br>1:00 - 1:45     | Preschool<br>Swim<br>1:00 - 1:45 | Lap Swim<br>1:00 - 1:45     | Preschool<br>Swim<br>1:00 - 1:45 |
| 1.00 2.00                                             | 1.43 - 2.30                           | Lap Swim<br>2:00 - 2:45                 | Hydro-<br>Rider<br>2:00 - 2:45    |                                 |                                     |                                    |                                   |                              |                                   | Lap Swim 1:45 - 2:30        | Preschool<br>Swim                | Lap Swim<br>1:45 - 2:30     | Preschool<br>Swim                |
|                                                       |                                       | AquaRecovery<br>2:45 -3:30              | 1                                 |                                 |                                     |                                    |                                   |                              |                                   | Leisure Swim<br>2:30 - 3:30 | 1:45 - 2:30                      | Leisure Swim<br>2:30 - 3:30 | 1:45 - 2:30                      |
| LSS Swim Les<br>3:45 - 7:00                           | ssons                                 | LSS Swim Lessons<br>4:00 - 7:00         |                                   |                                 |                                     | Boot Camp                          |                                   |                              |                                   | Family Rental 3:30 - 4:30   |                                  | Bronze Cross<br>3:30 - 5:30 | Bronze<br>Medallion              |
| Adult Beginner                                        |                                       | Lap (3) and Leisure Swim<br>7:00 - 7:45 |                                   | 6:30 - 7:30                     |                                     |                                    |                                   | 3.00 1.00                    |                                   |                             | 3:30 - 5:30                      |                             |                                  |
|                                                       |                                       |                                         |                                   | Adult Beginner                  |                                     | Adult Learn to Swim<br>7:30 - 8:15 |                                   |                              |                                   |                             |                                  |                             |                                  |
| Adult Interme<br>8:00 - 9:00                          | ediate                                |                                         |                                   | 7:45 - 8:45                     |                                     | Adult Advanced<br>8:15 - 9:15      |                                   |                              |                                   |                             |                                  |                             |                                  |

JUNE 2 - 13, 2025

Schedules may change. Check online schedule before heading out.

| MON                           | DAY                                  | TUES                          | SDAY                              | WEDNESDAY                                                     |                                      | THURSDAY                     |                                      | FRIDAY                        |                                      |
|-------------------------------|--------------------------------------|-------------------------------|-----------------------------------|---------------------------------------------------------------|--------------------------------------|------------------------------|--------------------------------------|-------------------------------|--------------------------------------|
| Lap Swim 1<br>6:30 - 7:30     |                                      | Lap Swim 1<br>6:30 - 7:30     |                                   | Lap Swim 1<br>6:30 - 7:30                                     |                                      | Lap Swim 1<br>6:30 - 7:30    |                                      | Lap Swim 1<br>6:30 - 7:30     |                                      |
| Lap Swim 2<br>7:30 - 8:15     |                                      | Lap Swim 2<br>7:30 - 8:15     |                                   | Lap Swim 2<br>7:30 - 8:15                                     | •                                    |                              | Lap Swim 2<br>7:30 - 8:15            |                               |                                      |
| Lap Swim 3<br>8:15 - 9:00     |                                      | Lap Swim 3<br>8:15 - 9:00     |                                   | Lap Swim 3<br>8:15 - 9:00                                     |                                      | Lap Swim 3<br>8:15 - 9:00    |                                      | Lap Swim 3<br>8:15 - 9:00     |                                      |
| Body Blast<br>9:00 - 9:45     | Preschool<br>Swim                    | Body Blast<br>9:00 - 9:45     | Preschool<br>Swim                 | Body Blast<br>9:00 - 9:45                                     | Preschool<br>Swim                    | Body Blast<br>9:00 - 9:45    | Preschool<br>Swim                    | Body Blast<br>9:00 - 9:45     | Preschool<br>Swim                    |
| Jog and Spin<br>9:45 - 10:30  | 9:15 -<br>10:00                      | Jog and Spin<br>9:45 - 10:30  | 9:15 -<br>10:00                   | Jog and Spin<br>9:45 - 10:30                                  | 9:15 -<br>10:00                      | Jog and Spin<br>9:45 - 10:30 | 9:15 -<br>10:00                      | Jog and Spin<br>9:45 - 10:30  | 9:15 -<br>10:00                      |
| Self Guided<br>10:30 - 11:15  | Hydro-<br>Rider<br>10:30 -<br>11:15  | Aquafit<br>10:30 - 11:15      |                                   | Self Guided Hydro-<br>10:30 - 11:15 Rider<br>10:30 -<br>11:15 |                                      | Aquafit<br>10:30 - 11:15     | Leisure Swim 10:30 - 11:15           |                               |                                      |
| Joint Effort<br>11:15 - 12:00 |                                      | Joint Effort<br>11:15 - 12:00 |                                   | Joint Effort<br>11:15 - 12:00                                 |                                      | ,                            |                                      | Joint Effort<br>11:15 - 12:00 |                                      |
| Lap Swim<br>12:00 - 1:00      | Preschool<br>Swim<br>12:00 -<br>1:00 | Lap Swim<br>12:00 - 1:00      | Preschool<br>Swim<br>12:00 - 1:00 | Lap Swim<br>12:00 - 1:00                                      | Preschool<br>Swim<br>12:00 -<br>1:00 | Lap Swim<br>12:00 - 1:00     | Preschool<br>Swim<br>12:00 -<br>1:00 | Lap Swim<br>12:00 - 1:00      | Preschool<br>Swim<br>12:00 -<br>1:00 |

# AQUAFITNESS & LAP SWIM