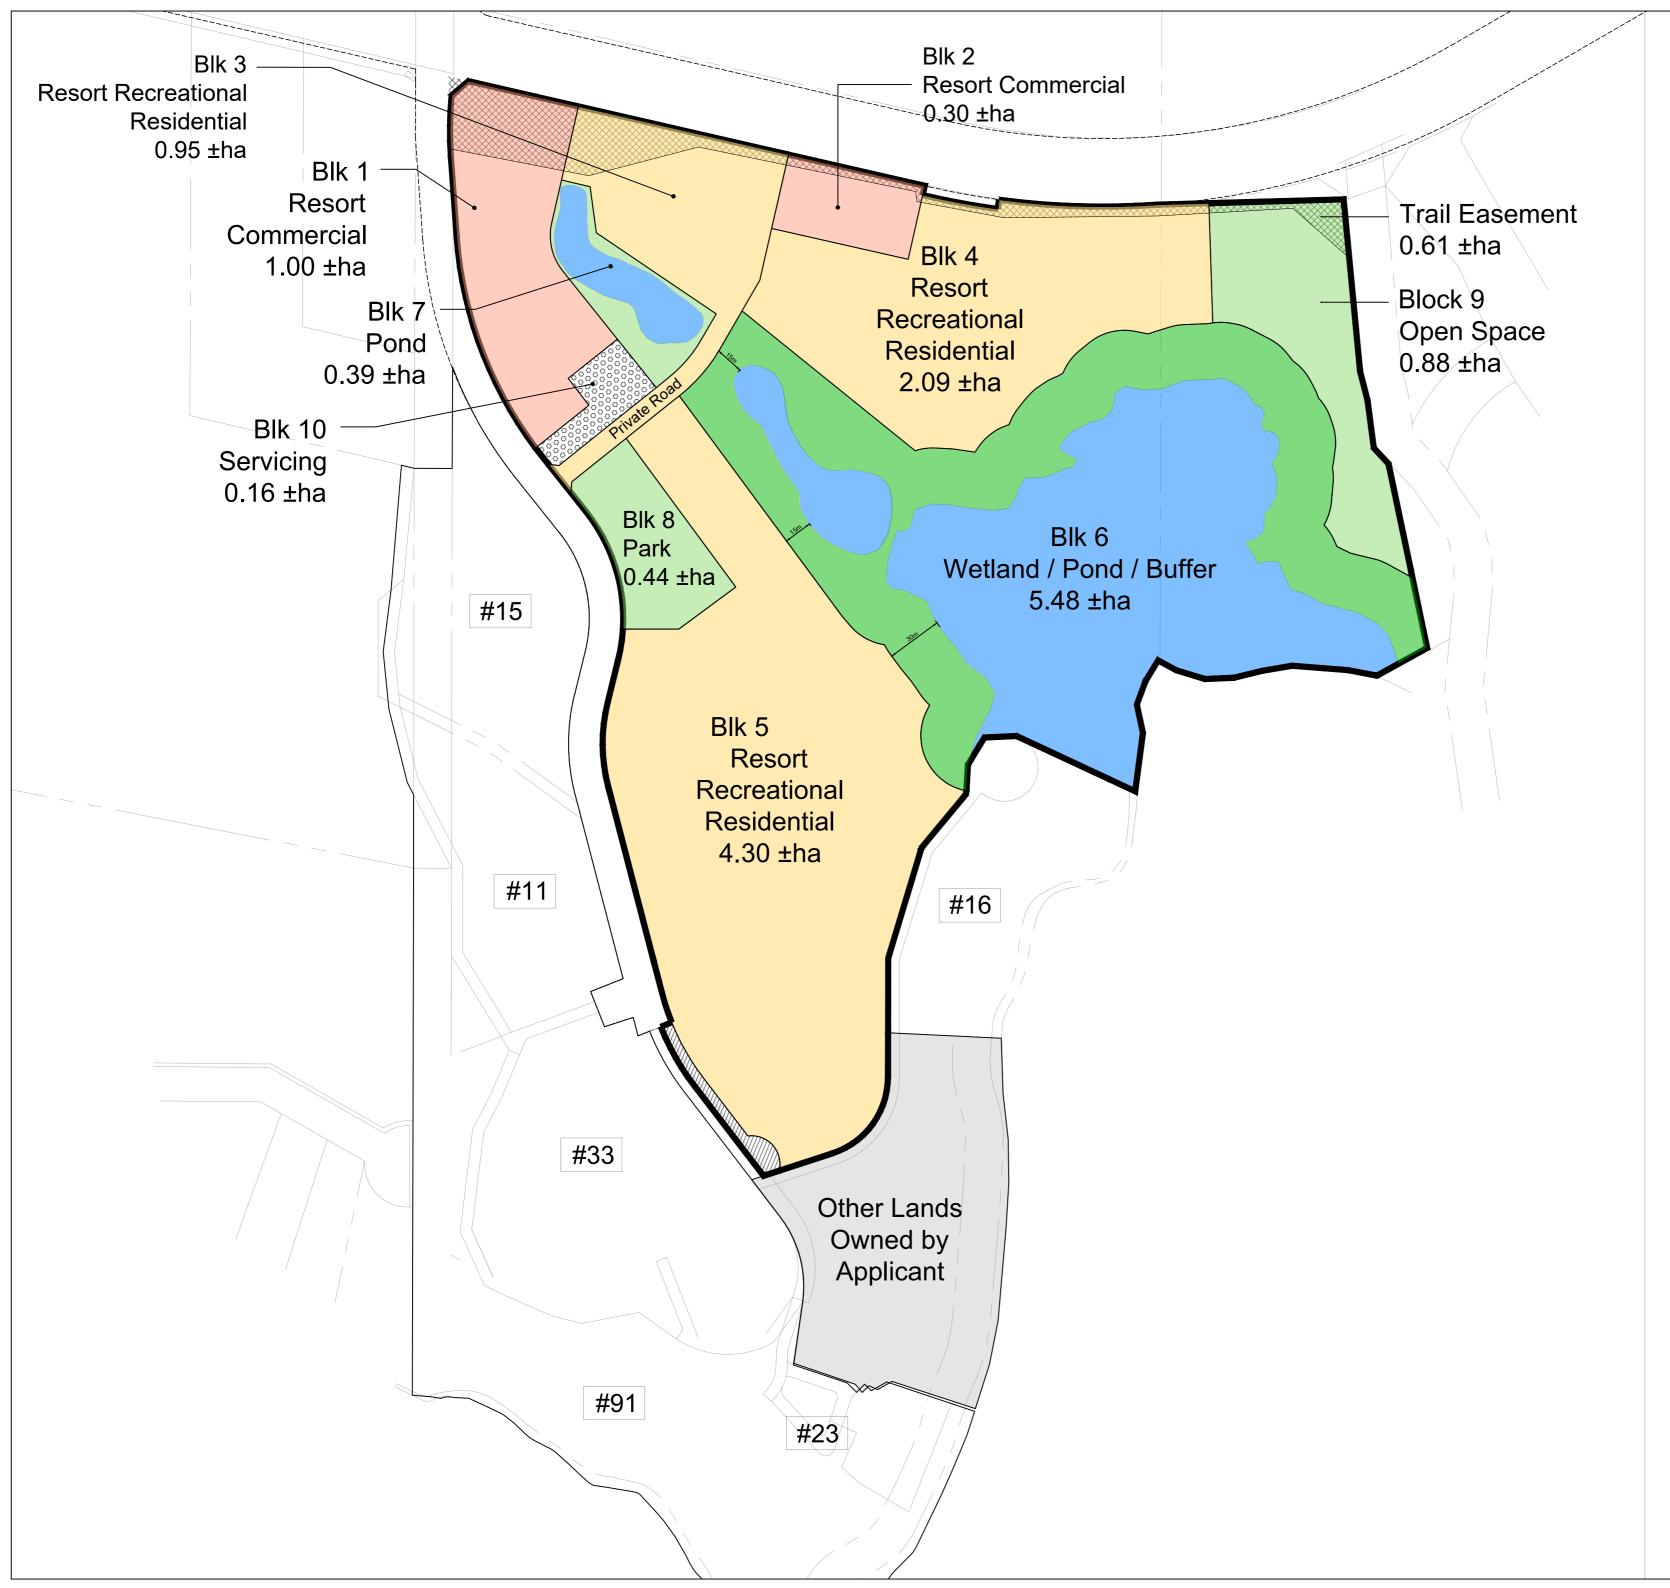

# GRANDVIEW HUNTSVILLE

The Planning Partnership | December 11, 2024

| GROSS SITE AREA                                                                                             |                                                                                                                                                                                                                                            | 16.07 ±ha                                                                                                                                                                                |
|-------------------------------------------------------------------------------------------------------------|--------------------------------------------------------------------------------------------------------------------------------------------------------------------------------------------------------------------------------------------|------------------------------------------------------------------------------------------------------------------------------------------------------------------------------------------|
| Block 1<br>Block 2<br>Block 3<br>Block 4<br>Block 5<br>Block 6<br>Block 7<br>Block 8<br>Block 9<br>Block 10 | Resort Commercial<br>Resort Commercial<br>Resort Recreational Residential<br>Resort Recreational Residential<br>Resort Recreational Residential<br>Wetland / SWM Pond / Buffer<br>SWM Pond<br>Public Park<br>Open Space<br>Servicing Block | 16.07 $\pm$ ha<br>1.00 $\pm$ ha<br>0.30 $\pm$ ha<br>0.95 $\pm$ ha<br>2.09 $\pm$ ha<br>4.30 $\pm$ ha<br>5.48 $\pm$ ha<br>0.39 $\pm$ ha<br>0.44 $\pm$ ha<br>0.88 $\pm$ ha<br>0.16 $\pm$ ha |
|                                                                                                             | Grandview Drive                                                                                                                                                                                                                            | 0.07 ±ha                                                                                                                                                                                 |

OTHER LANDS OWNED BY APPLICANT

EXISTING DEVELOPMENT AREA

9.65 ±ha

1.74 ±ha

#15 Muskoka Condominimum Corporation #15

#11 Muskoka Condominimum Corporation #11

#33 Muskoka Condominimum Corporation #33

#16 Muskoka Condominimum Corporation #16

#23 Muskoka Condominimum Corporation #23#91 Muskoka Condominimum Corporation #91

TOTAL LAND AREA

27.46 ±ha

#### LEGEND

- Subject Property
  - Block Boundary

Trail Easement

Servicing Block

Grandview Drive

- Existing Wetland / Pond
- Wetland (30m) / SWM Pond (15m) Buffer
- Proposed Public Parkland / Open Space
- Resort Commercial
- Resort Recreational
- Residential

# MAP 1 Development Blocks