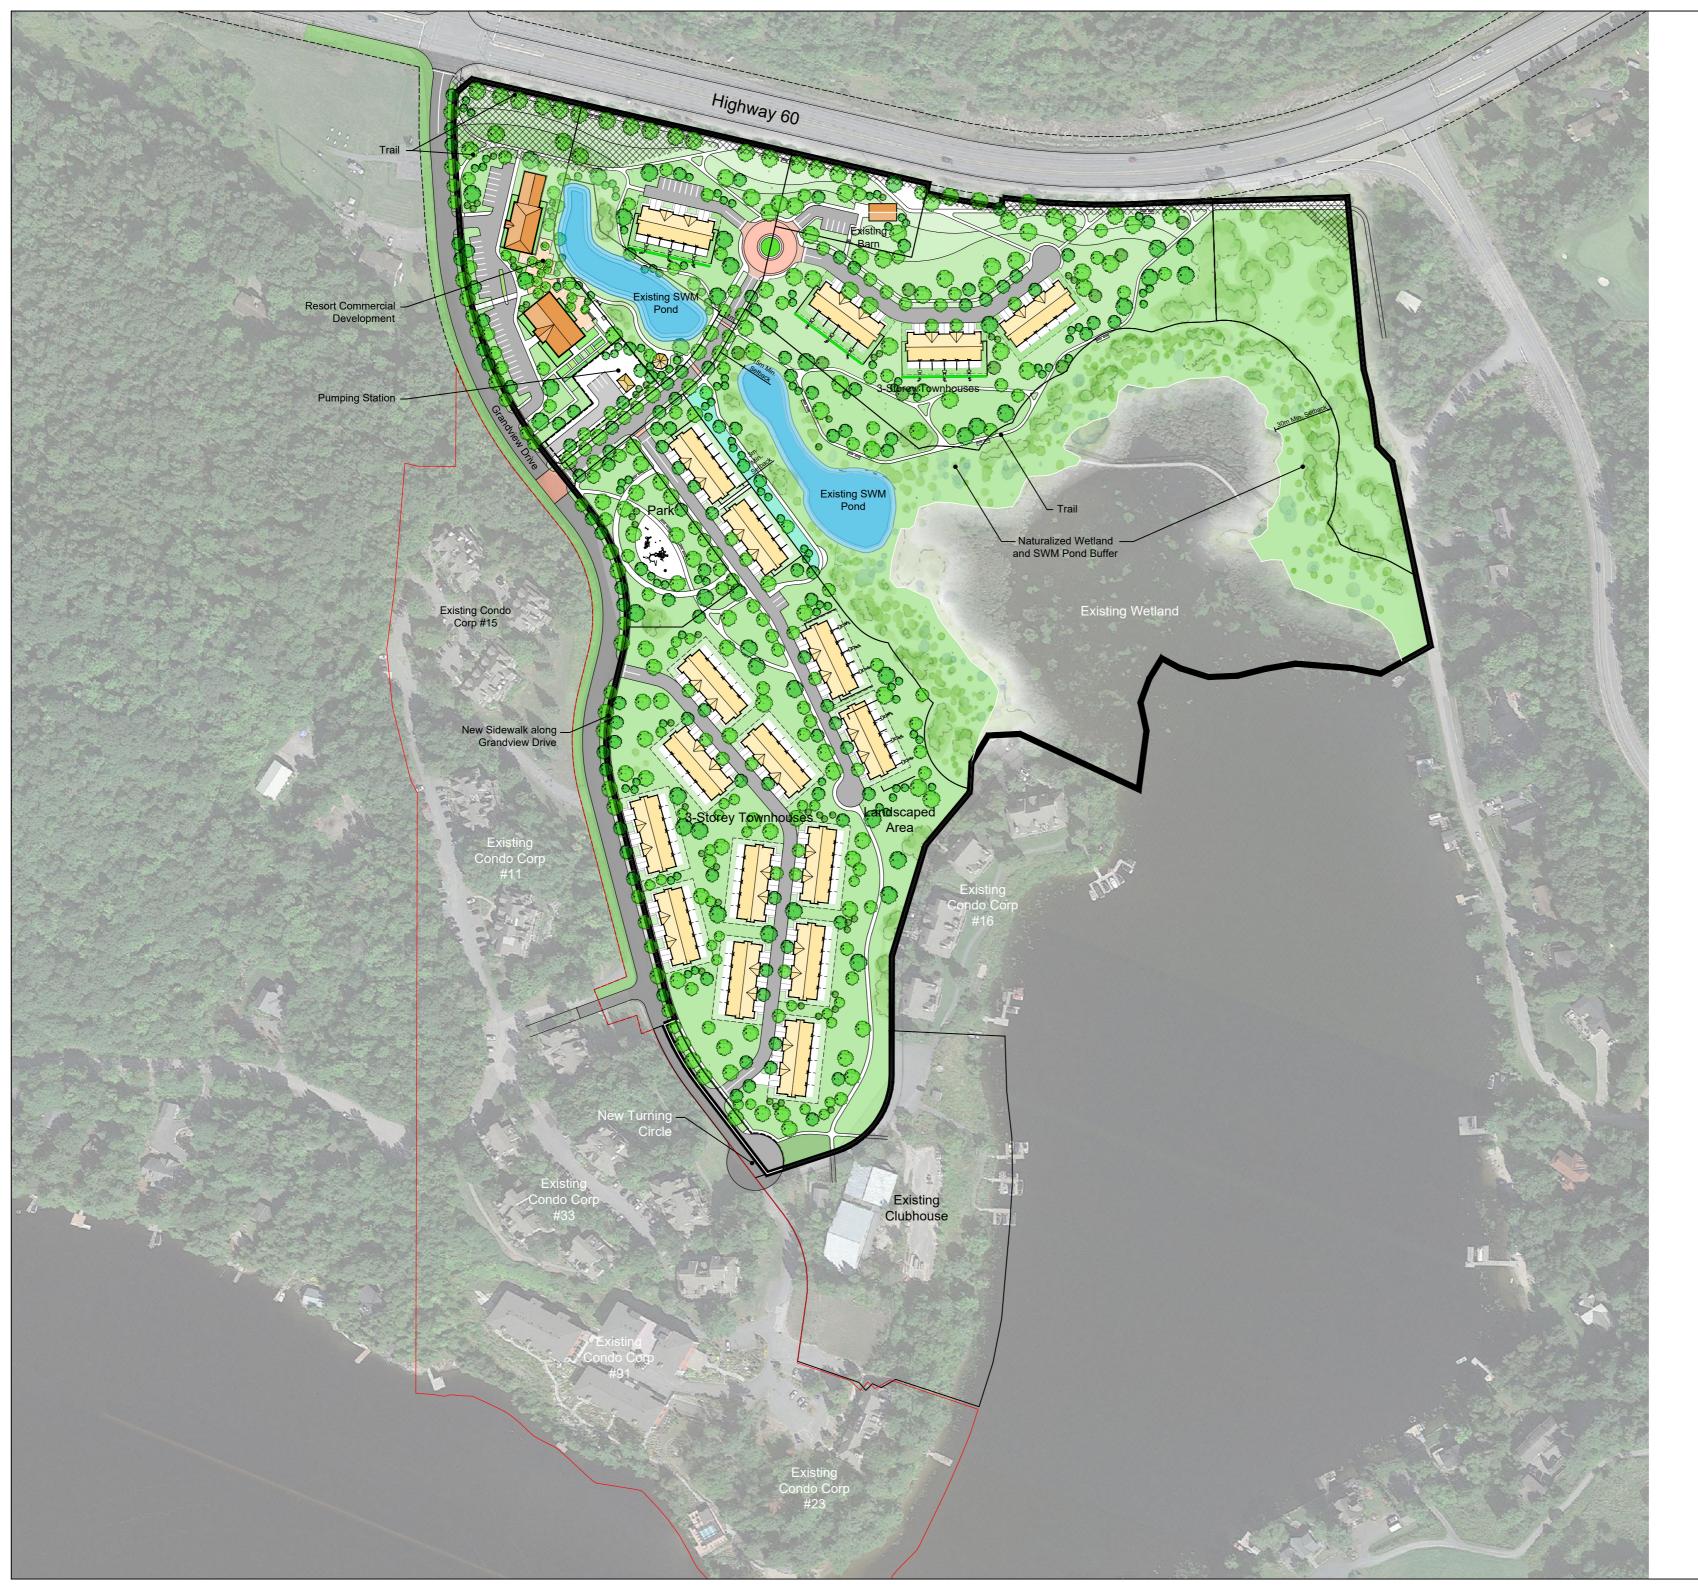

# GRANDVIEW HUNTSVILLE

The Planning Partnership | December 11, 2024

| TOTAL LAND AREA<br>Existing Development Area<br>Proposed Development Area<br>Other Lands Owned by Applicant<br>Total Land Area                                                       | 9.65 ±ha<br>16.07 ±ha<br>1.74 ±ha<br>27.46 ±ha                                    |
|--------------------------------------------------------------------------------------------------------------------------------------------------------------------------------------|-----------------------------------------------------------------------------------|
| PROPOSED LAND USES<br>Resort Commercial<br>Resort Recreational Residential<br>Wetland / SWM Pond / Buffer<br>Public Park / Open Space<br>Servicing Block<br>Roads<br>Gross Site Area | 1.30 ±ha<br>7.34 ±ha<br>5.87 ±ha<br>1.32 ±ha<br>0.16 ±ha<br>0.07 ±ha<br>16.07 ±ha |
| LANDSCAPED AREA                                                                                                                                                                      | 6.33 ±ha                                                                          |
| UNITS<br>Existing Condominium Units<br>Proposed Units<br>Proposed Commercial GFA<br>Proposed Net Residential Density<br>TOTAL UNITS                                                  | 189 Units<br>108 Units<br>1,670 sm<br>12 uph<br>297 Units                         |
| TOTAL UNITS<br>TOTAL DENSITY                                                                                                                                                         | 297 Units<br>10.8 uph                                                             |

### LEGEND

| <br>Gross Site Area               |
|-----------------------------------|
| <br>Proposed Block Boundary       |
| <br>Existing Development Boundary |

# MAP 2 Concept Plan